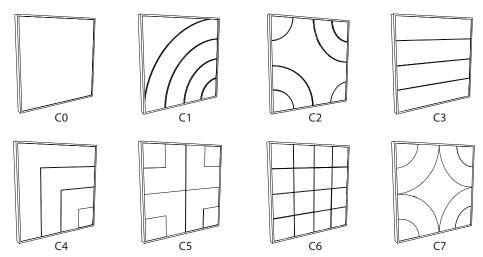

## Circuit – like an infinite natural cycle

As the name suggests, CIRCUIT in all its many versions is an endless continuity that is limitless in terms of configurations and combinations. In the words of designer Johan Lindstén himself the various elements are "designed to create a cyclical form, a natural cycle, an infinite continuum."

The only limits to creativity are those set by your own imagination. Create a discreet and sober look that complements the overall expression in a room by melting seamlessly into the setting. Or why not open eyes and minds with a cavalcade of CIRCUIT sound absorbers that shout out their presence in the dramatic contrasts of a dynamic colour palette? Both options are equally simple to achieve.