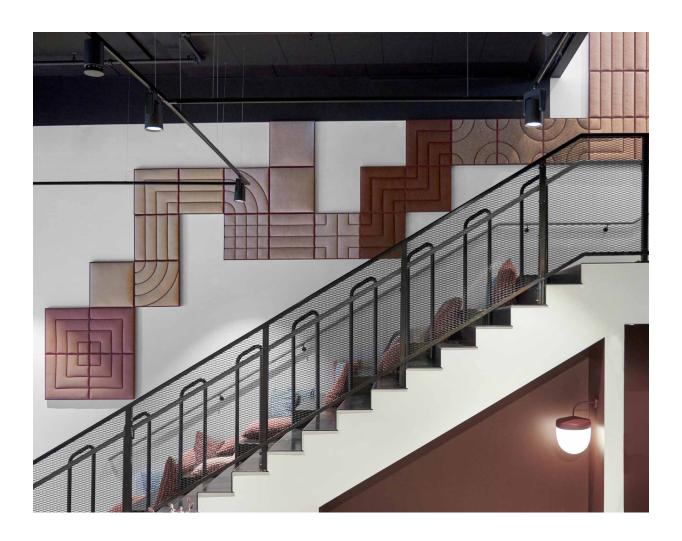

## Circuit – like an infinite natural cycle

As the name suggests, CIRCUIT in all its many versions is an endless continuity that is limitless in terms of configurations and combinations. In the words of designer Johan Lindstén himself the various elements are "designed to create a cyclical form, a natural cycle, an infinite continuum."

The only limits to creativity are those set by your own imagination. Create a discreet and sober look that complements the overall expression in a room by melting seamlessly into the setting. Or why not open eyes and minds with a cavalcade of CIRCUIT sound absorbers that shout out their presence in the dramatic contrasts of a dynamic colour palette? Both options are equally simple to achieve.