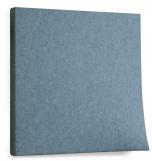

# NOTE

| 60 CM |
|-------|
| 60 CM |
| 12 CM |
| 4 KG  |
|       |

### MATERIAL

Ecophon Inside Core in MDF-board Suspension with wooden beam is standard Fabric