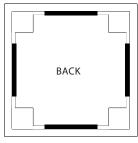

## OPTIONS

Magnets for mounting, neodym 4 x ø20 x 6 mm 200 cm wooden beam when installing several panels in width (not in combination with magnets)

# MOUNTING

Suspension with wooden beam 4 pcs (standard)

Wooden beam wall 1 pcs

Suspension with magnets 4 pcs (optional)

www.decibelab.se