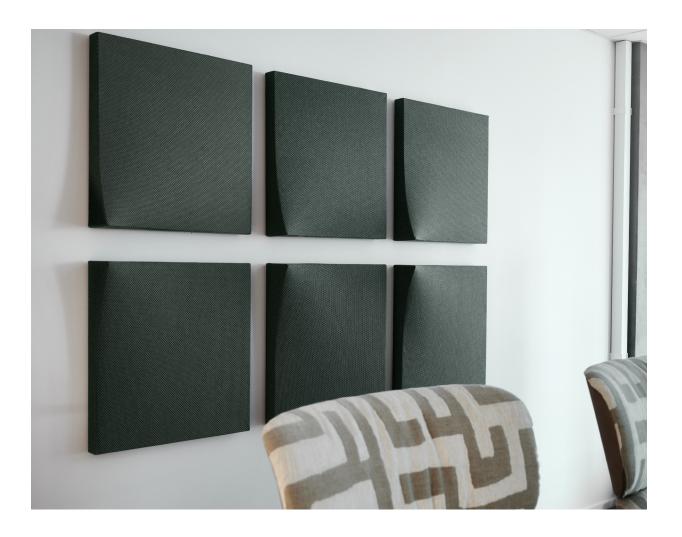

## **NOTE – fascinating visual effects**

NOTE is a new sound absorber – a wall panel that can be arranged in symmetrical or irregular configurations to create different relief structures that produce fascinating visual effects. Inspired by the way the edges and corners of a sheet of paper can sometimes become accidentally folded or crumpled, Böttcher & Kayser have played on this idea to create a design that produces subtle three-dimensional representations of this effect.