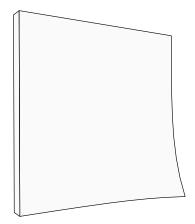

## **NOTE – fascinating visual effects**

NOTE is a new sound absorber – a wall panel that can be arranged in symmetrical or irregular configurations to create different relief structures that produce fascinating visual effects. Inspired by the way the edges and corners of a sheet of paper can sometimes become accidentally folded or crumpled, Böttcher & Kayser have played on this idea to create a design that produces subtle three-dimensional representations of this effect.

# NOTE

| 60 CM |
|-------|
| 60 CM |
| 12 CM |
| 4 KG  |
|       |